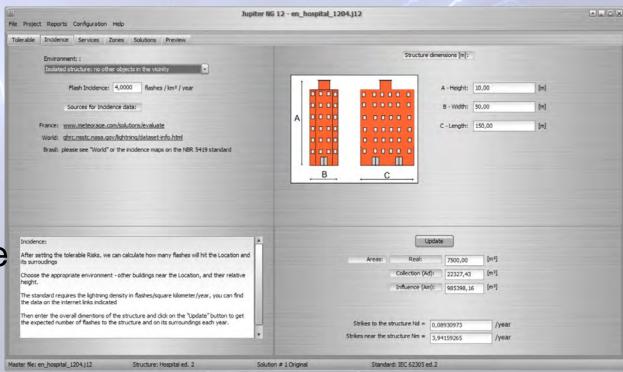

#### Enter:

- exposition situation
- flash incidence
- structure dimensions

#### Software provides:

- collection area
- influence area
- strikes to and near the structure

### Incidence data