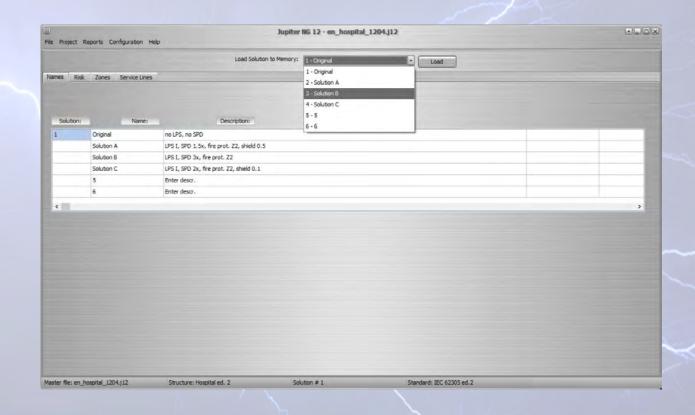

# Up to 6 solutions on each structure

#### Solutions data

# Each solution can contain:

- •up to 16 zones
- •up to 16 service lines
- combine any zone to any service line(s)