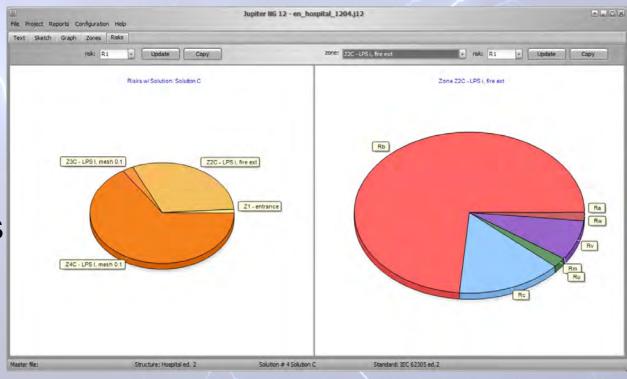

#### Enter:

select Solutions to compare

#### Software provides:

- zones of each solution
- service lines
- preview of Solution risks
- comparative risks
- comparative costs

# Solutions reports 1