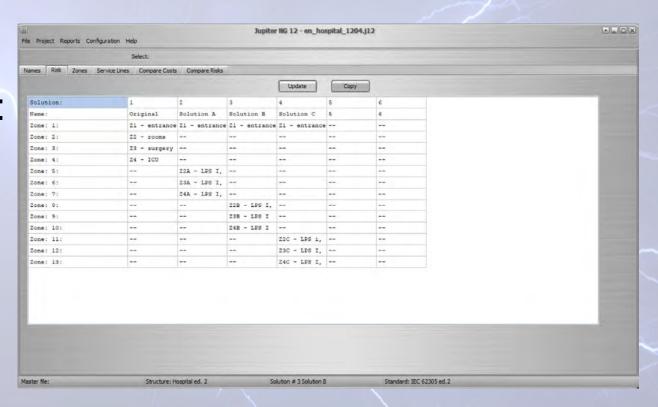

# Up to 6 solutions on each structure

#### Solutions data

# Each solution can contain:

- •up to 16 zones
- •up to 16 service lines
- combine any zone to any service line(s)