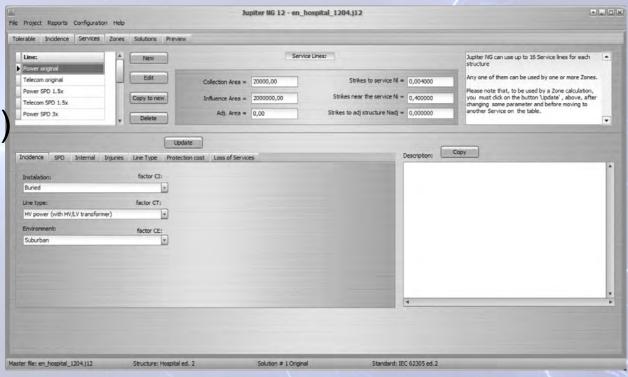

#### Enter:

- new lines (or edit)
- lines parameters
- line description
- adjacent structure (if any)

#### Software provides:

- collection area
- influence area
- strikes to and near the

#### line

adjacent structure results

#### Service lines data