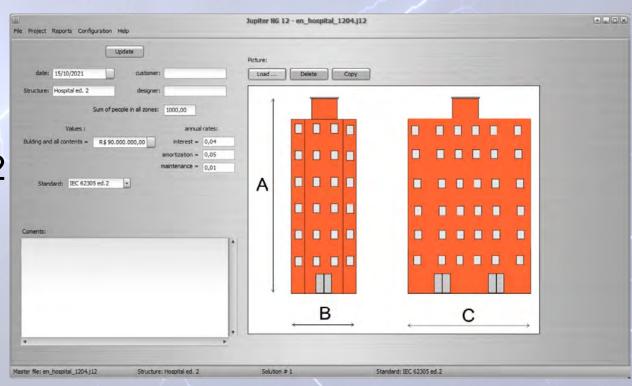

### Structure data

# Complete structure data:

- structure picture
- project global data
- •select standard ed. 1 or 2
- your comments