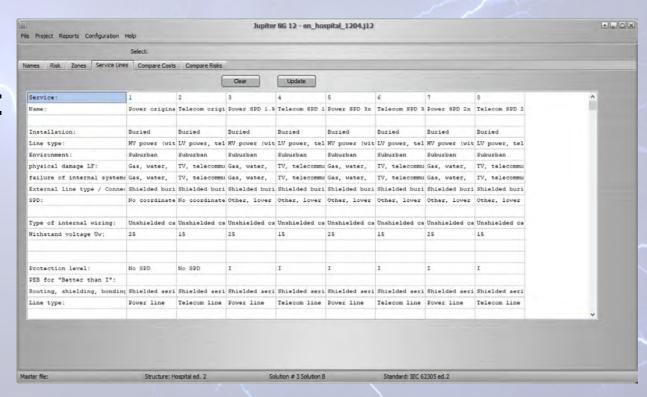

#### Enter:

- new lines (or edit)
- lines parameters
- line description
- adjacent structure (if any)

#### Software provides:

- collection area
- influence area
- strikes to and near the

#### line

adjacent structure results

#### Service lines data