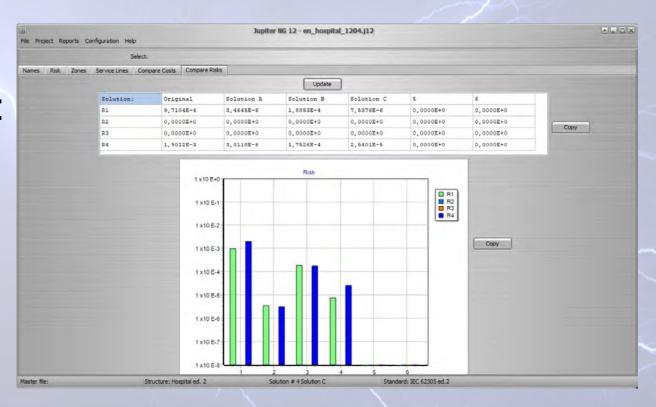

#### Enter:

select Solutions to compare

#### Software provides:

- zones of each solution
- service lines
- preview of Solution risks
- comparative risks
- comparative costs

# Solutions reports 1