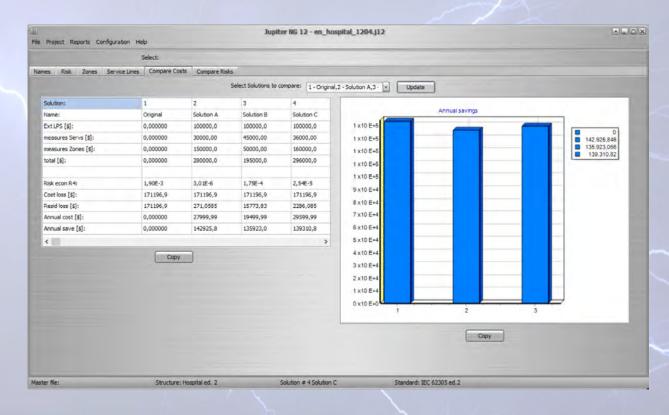

#### Enter:

select Solutions to compare

#### Software provides:

- zones of each solution
- service lines
- preview of Solution risks
- comparative risks
- comparative costs

# Solutions reports 1