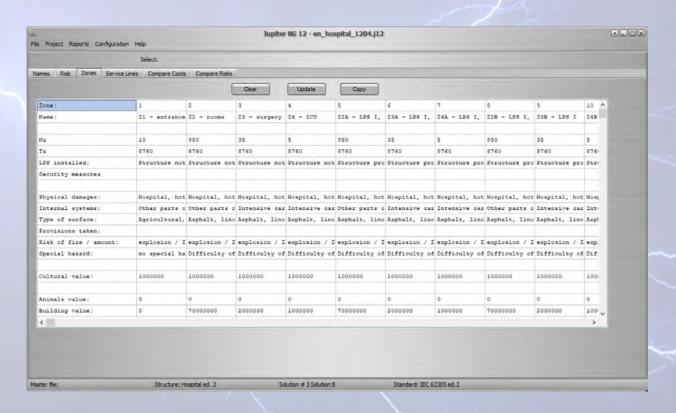

#### Enter:

- new zones (or edit)
- zones parameters
- zone description and picture
- adjacent structure (if any)

#### Software provides:

preview of Zone risks

# Zones data and preview