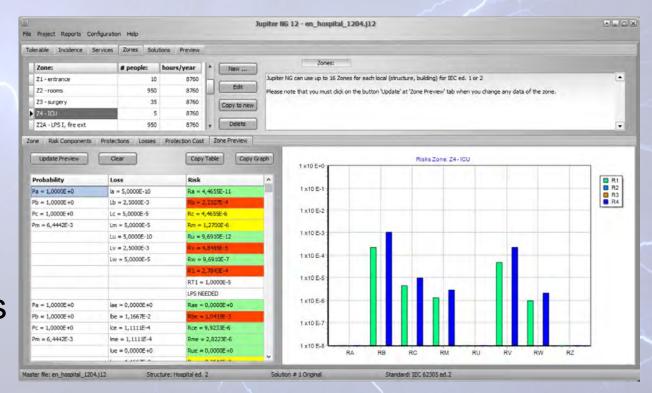

#### Enter:

- new zones (or edit)
- zones parameters
- zone description and picture
- adjacent structure (if any)

#### Software provides:

preview of Zone risks

# Zones data and preview

#### Enter:

- select zone
- select chart
- select risks

Software provides: preview of Zone risks